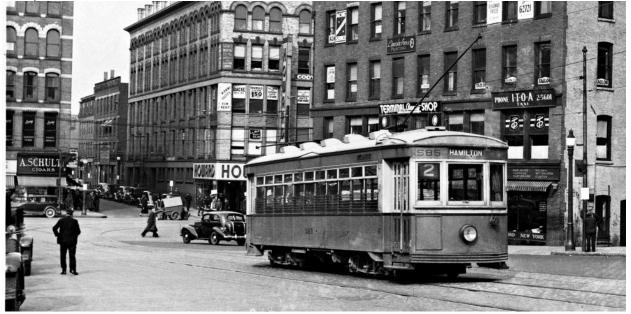

This photo shows the Worcester main offices and one of the maintenance shops. Administrative offices occupied the top two floors with maintenance areas below.

This photo shows one of the streetcars on Hamilton Street in downtown Worcester.