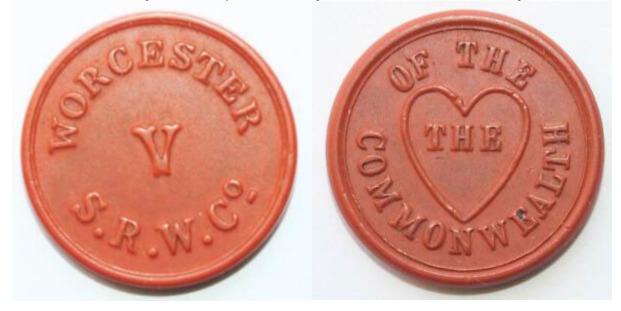

## Worcester Mass Street Railway – Vulcanite 5 Cent Fare Token - MA970B

## By Curtis Judge # 1566

The Worcester Street Railway Co. was chartered in 1901 and started full operations on 32 miles of track in 1903. In 1906, it was purchased by Cornelius Vanderbilt's New Haven railway and over the years combined with other surface railways in Springfield and Boston. Its network included urban lines that ran throughout the city, as well as a network that connected Worcester to other county cities and towns such as Fitchburg. The company built a steam-powered electrical plant in 1911 on Providence Road in Millbury to power its system. At its height in 1916, the Worcester S. R. Co. was the largest in the state with 429 cars, more than 300 miles of track and recorded 72.7 million individual passenger fares. The late 1920-30's brought financial problems and Worcester S. R. Co. streetcars operated until 1945 when they were replaced by busses.

The company issued four different tokens during its life. The example shown below is listed in the Atwood-Coffee transit catalog as Mass 970-B. It is 23mm being produced in a brownish red vulcanite hard rubber material. Mintage quantity is unknown but the pieces are not rare. Catalog valuation is given as \$50.00 with very nice condition pieces often selling at a premium. Being hard rubber, the tokens wore more rapidly from usage than metal ones. This very nice example is currently – Feb 2023 – for sale on eBay.