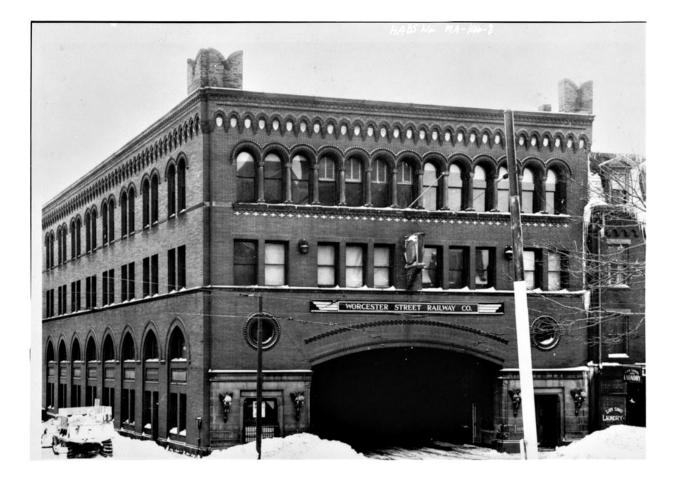

This photo shows the Worcester main offices and one of the maintenance shops. Administrative offices occupied the top two floors with maintenance areas below.

This photo shows one of the streetcars on Hamilton Street in downtown Worcester.