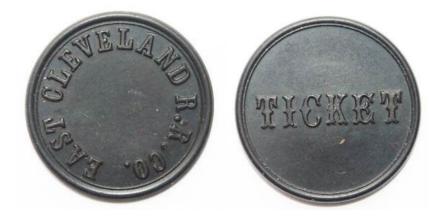

## East Cleveland Railroad Co – Vulcanite Fare Token – Ohio 175-B – By C Judge

The EAST CLEVELAND RAILWAY CO. was established on 6 August 1860, when company president Harry Stevens broke ground at Euclid and Willson (E. 55th St.) avenues. By 3 Sept. 3.39 miles of single track had been laid from Willson through Prospect to Bank (W. 6th) St., and horsecars began carrying passengers on the iron-strapped wooden rails. Fare was 5 cents. The franchise was expanded and several other routes were added. By the late 1880s, the large number of competing railway lines and the expense of electrification made operating conditions impractical and inefficient, and on 15 May 1893 the city council authorized the consolidation of the East Cleveland, Broadway & Newburgh, Brooklyn, and South Side traction companies into the Cleveland Electric Railway Co.

The East Cleveland Railroad Co. issued two different vulcanite (hard rubber) fare tokens. They were both 23mm in diameter but produced in different colors, either black or brown. The black example shown below is listed as Ohio 175-B in the Atwood-Coffee transit catalog. Thich and thin varieties of B are known to exist indicating several production runs. The black tokens are not common and were given a \$100.00 valuation. The brown 175-C are scarcer and given a valuation of \$125.00.