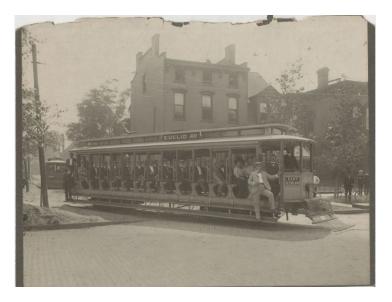

This photo shows one of the open summer trolleys used by East Cleveland after electrification in 1888.